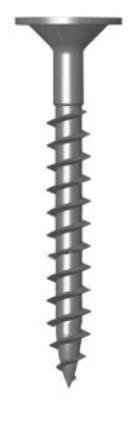

## **Versarend fixings**

(SH3 STS 5.0 x 42)



#### Technical Data Sheet

High quality Stainless steel grade 304 St/St.

# DRIVE SYSTEM Torx 25

#### **ULTIMATE TENSILE STRENGTH (kN)**



| Fastner Dia. | 5.0 x 42 |
|--------------|----------|
| (kN)         | 6.78     |

#### **ULTIMATE SHEAR STRENGTH (kN)**



| Fastner Dia. | 5.0 x 42 |
|--------------|----------|
| (kN)         | 4.05     |

### TYPICAL ULTIMATE PULLOUT LOADS (N)



| Material              | Timber | Timber |
|-----------------------|--------|--------|
| Embedment             | 25mm   | 40mm   |
| Ultimate Pullout (kN) | 3.1kN  | 4.3kN  |



Figures based on laboratory test results with equipment conforming to BS 5427 on a random sample of fasteners manufactured to tolerance. Information supplied is for general guidance only and should not be considered performance data for a specific application.